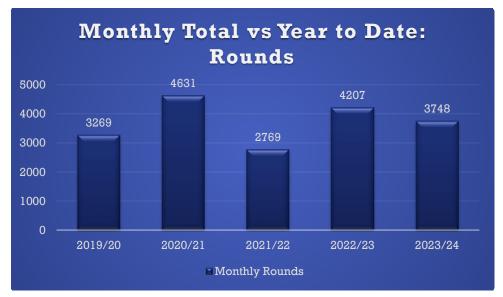

tal Expenditures         | 2,404,904.07   | 2,404,904.07   | 171,237.81 | 93.55%      | 2,404,904.07 |



# **Jersey Village Parks & Recreation**

To: Mayor Warren and City Council

CC: Austin Bleess, City Manager

From: Robert Basford, Assistant City Manager

Date: November 16, 2023

Subject: Parks & Recreation Monthly Update: October 2023

# Jersey Meadow Golf Club

## Financial Report (Monthly and Year to Date)

The golf course maintained its momentum to start this fiscal year bringing in a monthly revenue of \$204,668.80. We experienced some weather that affected play for 5 days this month. The course produced \$132,343.05 in green fees and \$23,528.02 in tournament fees. The course hosted 3180 regular rounds and 568 rounds of tournament play. Merchandise Sales totaled \$20,282.74.









### Parks & Facilities

- Parks staff is working on pulling all the dead flowers across the city, we will remove all dead flowers and
  move onto filling everything in with mulch. Once we have put all the mulch out we will plant all the new
  flowers across the city.
- Parks staff worked on installing all the play equipment at the Carol Fox sandbox, we also installed new sand
  in the box. The parks crew hauled in approximately 230 tons of sand. The equipment that was installed looks
  great and has received good feedback.
- Parks staff is working on ordering spring riders for the sand box, new sand table and another little play
  house. We are also working on the shade for the park.
- Parks staff is working on replacing the swing set at Carol Fox with a new shaded swing set.
- Parks