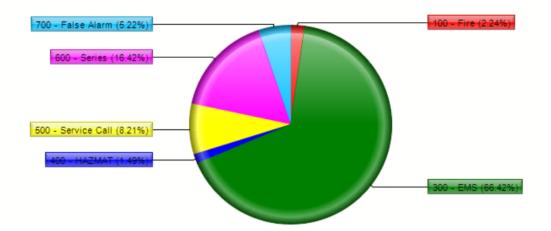

0 Miscellaneous Revenue 60,000.00 60,000.00 7,252.70 12.09% 60,000.00 Other Agency Revenue 0.00% **Total Revenue** 5,937,889.00 5,937,889.00 624,153.20 5,937,889.00 89.78% **Expenditures** Water & Sewer 346,176.21 4,889,467.55 4,889,467.55 4,889,467.55 7.08% **Utility Capital Projects** 26,735.00 0.66% 4,040,000.00 4,040,000.00 4,040,000.00 **Total Expenditures** 8,929,467.55 8,929,467.55 372,911.21 4.18% 8,929,467.55

# Jersey Village Fire Department and Fire Marshal's Report October 2023

# Fire Incident Type Breakdown

| Incident Type Group |     |
|---------------------|-----|
| 100 - Fire          | 3   |
| 300 - EMS           | 89  |
| 400 - HAZMAT        | 2   |
| 500 - Service Call  | 11  |
| 600 - Series        | 22  |
| 700 - False Alarm   | 7   |
|                     | 134 |



# **Total Calls by Shift**

| Shift   | 2023-10-01 | Total |
|---------|------------|-------|
| A Shift | 45         | 45    |
| B Shift | 47         | 47    |
| C Shift | 42         | 42    |
| Total   | 134        | 134   |

| 2023-1 | 0-01 |     |
|--------|------|-----|
|        | 44   | 44  |
|        | 39   | 39  |
|        | 2    | 2   |
|        | 2    | 2   |
|        | 3    | 3   |
|        | 31   | 31  |
|        | 3    | 3   |
|        | 34   | 34  |
|        | 2    | 2   |
|        | 1    | 1   |
|        | 4    | 4   |
|        | 5    | 5   |
|        | 4    | 4   |
|        | 1    | 1   |
|        | 2    | 2   |
|        | 1    | 1   |
|        | 178  | 178 |

# Jersey Village Fire Department and Fire Marshal's Report October 2023

# Fire Marshal Activity

|