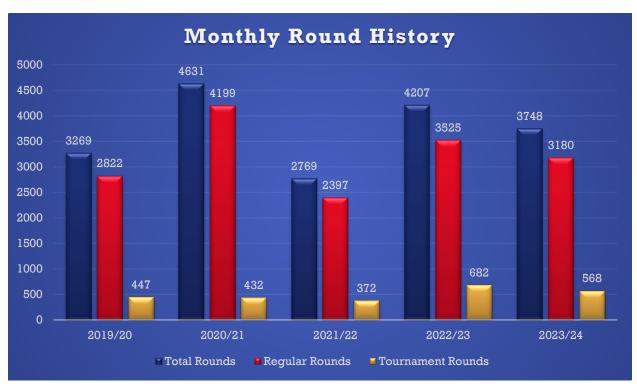

Total Expenditures         | 2,404,904.07   | 2,404,904.07   | 171,237.81 | 93.55%      | 2,404,904.07 |



# **Jersey Village Parks & Recreation**

To: Mayor Warren and City Council

CC: Austin Bleess, City Manager

From: Robert Basford, Assistant City Manager

Date: November 16, 2023

Subject: Parks & Recreation Monthly Update: October 2023

# Jersey Meadow Golf Club

## Financial Report (Monthly and Year to Date)

The golf course maintained its momentum to start this fiscal year bringing in a monthly revenue of \$204,668.80. We experienced some weather that affected play for 5 days this month. The course produced \$132,343.05 in green fees and \$23,528.02 in tournament fees. The course hosted 3180 regular rounds and 568 rounds of tournament play. Merchandise Sales totaled \$20,282.74.









### Parks & Facilities

- Parks staff is working on pulling all the dead flowers across the city, we will remove all dead flowers and
  move onto filling everything in with mulch. Once we have put all the mulch out we will plant all the new
  flowers across the city.
- Parks staff worked on installing all the play equipment at the Carol Fox sandbox, we also installed new sand
  in the box. The parks crew hauled in approximately 230 tons of sand. The equipment that was installed looks
  great and has received good feedback.
- Parks staff is working on ordering spring riders for the sand box, new sand table and another little play
  house. We are also working on the shade for the park.
- Parks staff is working on replacing the swing set at Carol Fox with a new shaded swing set.
- Par