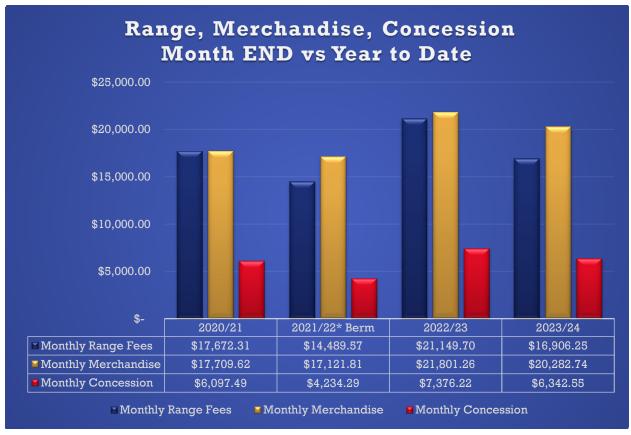

l Expenditures         | 2,404,904.07   | 2,404,904.07   | 171,237.81 | 93.55%      | 2,404,904.07 |



# **Jersey Village Parks & Recreation**

To: Mayor Warren and City Council

CC: Austin Bleess, City Manager

From: Robert Basford, Assistant City Manager

Date: November 16, 2023

Subject: Parks & Recreation Monthly Update: October 2023

# Jersey Meadow Golf Club

## Financial Report (Monthly and Year to Date)

The golf course maintained its momentum to start this fiscal year bringing in a monthly revenue of \$204,668.80. We experienced some weather that affected play for 5 days this month. The course produced \$132,343.05 in green fees and \$23,528.02 in tournament fees. The course hosted 3180 regular rounds and 568 rounds of tournament play. Merchandise Sales totaled \$20,282.74.









### Parks & Facilities

- Parks staff is working on pulling all the dead flowers across the city, we will remove all dead flowers and
  move onto filling everything in with mulch. Once we have put all the mulch out we will plant all the new
  flowers across the city.
- Parks staff worked on installing all the play equipment at the Carol Fox sandbox, we also installed new sand
  in the box. The parks crew hauled in approximately 230 tons of sand. The equipment that was installed looks
  great and has received good feedback.
- Parks staff is working on ordering spring riders for the sand box, new sand table and another little play
  house. We are also working on the shade for the park.
- Parks staff is working on replacing the swing set at Carol Fox with a new shaded swing set.
- Parks s