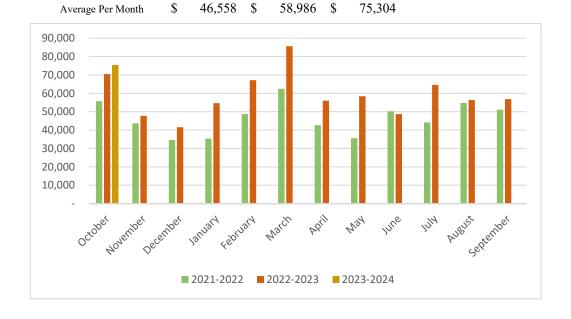

| 75,304    |
| November  | 43,670    | 47,705    |           |
| December  | 34,579    | 41,546    |           |
| January   | 35,361    | 54,620    |           |
| February  | 48,662    | 67,147    |           |
| March     | 62,459    | 85,617    |           |
| April     | 42,666    | 55,981    |           |
| May       | 35,582    | 58,396    |           |
| June      | 50,183    | 48,653    |           |
| July      | 44,123    | 64,601    |           |
| August    | 54,708    | 56,347    |           |
| September | 51,053    | 56,794    |           |
|           |           |           |           |

| FY Total | \$<br>558,701 | \$<br>707,829 | \$<br>75,304 |
|----------|---------------|---------------|--------------|
|          |               |               |              |





# Public Works Status Report - October 2023

### **CIP Project Progress -**

- Automated meter reading- no update; awaiting installation date from vendor.
- <u>Philippine lift station rehab</u>- executed contract received, awaiting date for preconstruction meeting from consulting firm and contractor.
- <u>Seattle WP booster pumps</u>- no update; contractor is still awaiting third and final booster pump shipment.
- <u>Castlebridge diffusers</u>- this month, the contractor repaired an air header leak and began demobilizing from site.

#### Administrative -

Department manager and project manager participated in the bond open house, engaging with
the public to gather feedback on the Public Works propositions. This included discussions on
street and bridge enhancements, as well as water an