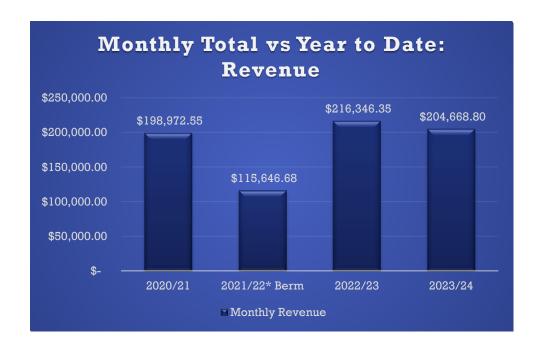

Expenditures         | 2,404,904.07   | 2,404,904.07   | 171,237.81 | 93.55%      | 2,404,904.07 |



# **Jersey Village Parks & Recreation**

To: Mayor Warren and City Council

CC: Austin Bleess, City Manager

From: Robert Basford, Assistant City Manager

Date: November 16, 2023

Subject: Parks & Recreation Monthly Update: October 2023

# Jersey Meadow Golf Club

## Financial Report (Monthly and Year to Date)

The golf course maintained its momentum to start this fiscal year bringing in a monthly revenue of \$204,668.80. We experienced some weather that affected play for 5 days this month. The course produced \$132,343.05 in green fees and \$23,528.02 in tournament fees. The course hosted 3180 regular rounds and 568 rounds of tournament play. Merchandise Sales totaled \$20,282.74.









### Parks & Facilities

- Parks staff is working on pulling all the dead flowers across the city, we will remove all dead flowers and
  move onto filling everything in with mulch. Once we have put all the mulch out we will plant all the new
  flowers across the city.
- Parks staff worked on installing all the play equipment at the Carol Fox sandbox, we also installed new sand
  in the box. The parks crew hauled in approximately 230 tons of sand. The equipment that was installed looks
  great and has received good feedback.
- Parks staff is working on ordering spring riders for the sand box, new sand table and another little play
  house. We are also working on the shade for the park.
- Parks staff is working on replacing the swing set at Carol Fox with a new shaded swing set.
- Parks sta